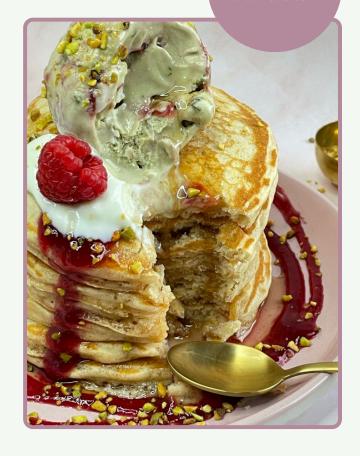

# ICE CREAM FLAVOUR of the month

## Pistachio di Bronte & Raspberry Gelato

Made with Sicilian pistachios swirled with raspberry ripple and crunchy pistachios pieces.

16D168

2.5lt Tub

LIMITED EDITION HURRY & ORDER